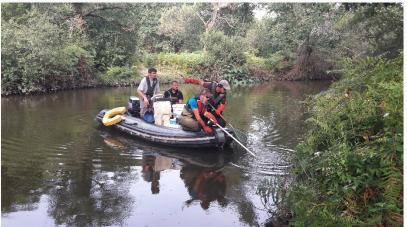

## Tracking eels on an index site Downstream

## Tracking eels on an index site - Downstream

#### Tracking eels on an index site