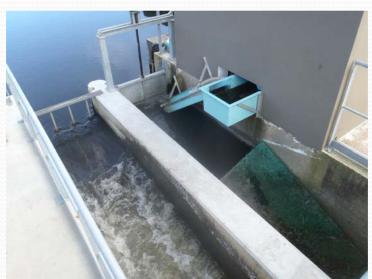

#### Tracking electric fishing

## Tracking eels on an index site - Upstream

## Tracking eels on an index site Downstream

## Tracking eels on an index site - Downstream

#### Tracking eels on an index site