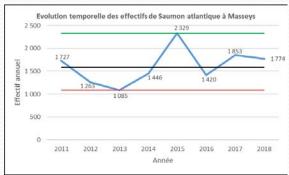

MIGRADOUR
- History of the glass eel fishing in the South West of France
- Fisheries monitoring and evolution of the law
- March 2009 -Classification eel in Appendix 2 of the Washington Convention-CITES
- Poaching and fraud
- > The migradour approach







- Association working for the development of migratory fish species and the rehabilitation of aquatic environments
  - Exists since 1995
  - > A team of 10 people
  - Represent 34 000 anglers and 71 pro fisherman
  - Carries out the follow-ups and actions of ground ordered by the environment services of the French state (COGEPOMI)
    - We work with the wildlife services of French state
      - www.migradour.com







#### > Territory





16 912 km2





#### Sea trout









#### Shad



Lamprey











#### Atlantic salmon











#### Eel











#### Tracking electric fishing









## Tracking eels on an index site - Upstream













## Tracking eels on an index site Downstream











## Tracking eels on an index site - Downstream









#### Tracking eels on an index site

## Interannual evolution of the estimated downstream population (numbers)







#### Tracking eels on an index site

## Interannual evolution of catches in upstream (numbers)







## Adour's historical glass eel fisheries

Traditional fisheries since 1060!!







## Adour's historical glass eel fisheries

Evolution of the material











## March 2009 - Classification eel in Appendix 2 of the Washington Convention-CITES

- > Plan eel France 2010
- Setting quotas consumption / restocking
- Declaration of eel capt