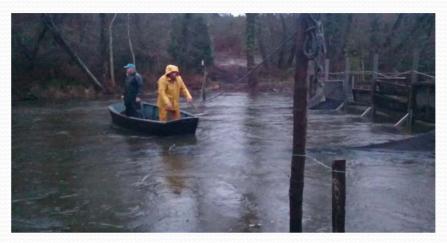

#### Tracking electric fishing

## Tracking eels on an index site - Upstream

## Tracking eels on an index site Downstream

## Tracking eels on an index site - Downstream

#### Tracking eels on an index site