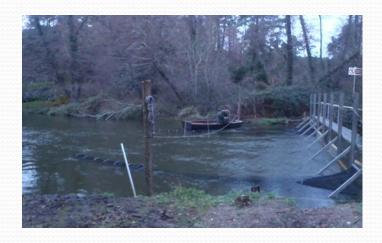

## Tracking eels on an index site - Upstream

## Tracking eels on an index site Downstream

## Tracking eels on an index site - Downstream

#### Tracking eels on an index site