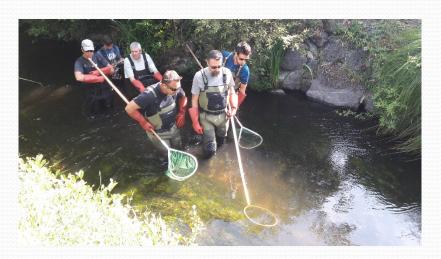

est of France
- Fisheries monitoring and evolution of the law
- March 2009 -Classification eel in Appendix 2 of the Washington Convention-CITES
- Poaching and fraud
- > The migradour approach







- Association working for the development of migratory fish species and the rehabilitation of aquatic environments
  - Exists since 1995
  - > A team of 10 people
  - Represent 34 000 anglers and 71 pro fisherman
  - Carries out the follow-ups and actions of ground ordered by the environment services of the French state (COGEPOMI)
    - We work with the wildlife services of French state
      - www.migradour.com







#### > Territory





16 912 km2





#### Sea trout









#### Shad



Lamprey











#### Atlantic salmon











#### Eel











#### Tracking electric fishing









## Tracking eels on an index site - Upstream













## Tracking eels on an index site Downstream











## Tracking eels on an index site - Downstream









#### Tracking eels on an index site

## Interannual evolution of the estimated downstream population (numbers)







#### Tracking eels on an index site

## Interannual evolution of catches in upstream (numbers)







## Adour's historical glass eel fisheries

Traditional fisheries since 1060!!







## Adour's historical glass eel fisheries

Evolution of the material











## March 2009 - Classification eel in Appendix 2 of the Washington Convention-CITES

- > Plan eel France 2010
- Setting quotas consumption / restocking
- Declaration of eel captures mandatory
- Stopping export to China
  - > 

    Start