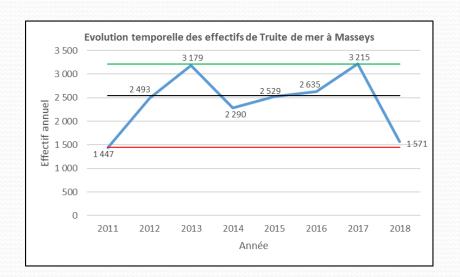

EG - London 27th of June 2019





### Plan

- Presentation of MIGRADOUR
- History of the glass eel fishing in the South West of France
- Fisheries monitoring and evolution of the law
- March 2009 -Classification eel in Appendix 2 of the Washington Convention-CITES
- Poaching and fraud
- > The migradour approach







- Association working for the development of migratory fish species and the rehabilitation of aquatic environments
  - Exists since 1995
  - > A team of 10 people
  - Represent 34 000 anglers and 71 pro fisherman
  - Carries out the follow-ups and actions of ground ordered by the environment services of the French state (COGEPOMI)
    - We work with the wildlife services of French state
      - www.migradour.com







#### > Territory





16 912 km2





#### Sea trout









#### Shad



Lamprey











#### Atlantic salmon











#### Eel











#### Tracking electric fishing









## Tracking eels on an index site - Upstream













## Tracking eels on an index site Downstream











## Tracking eels on an index site - Downstream









#### Tracking eels on an index site

## Interannual evolution of the estimated downstream population (numbers)







#### Tracking eels on an index site

## Interannual evolution of catches in upstream (numbers)







## Adour's historical glass eel fisheries

Traditional fisheries since 1060!!







## Adour's historical glass eel fisheries

Evolution of the material











## March 2009 - Classification eel in Appendix 2 of the Washington Convention-CITES

- > Plan eel France 2010
- Set