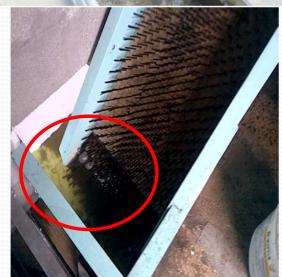

#### Tracking electric fishing

## Tracking eels on an index site - Upstream

## Tracking eels on an index site Downstream

## Tracking eels on an index site - Downstream

#### Tracking eels on an index site