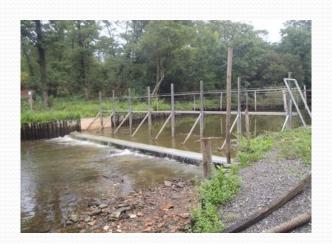

## Tracking eels on an index site - Upstream

## Tracking eels on an index site Downstream

## Tracking eels on an index site - Downstream

#### Tracking eels on an index site