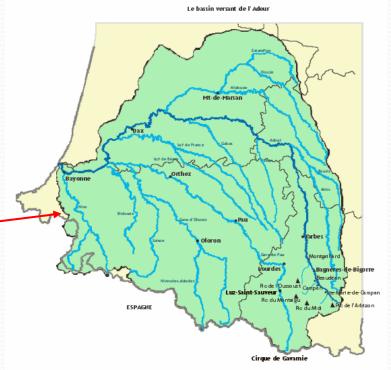

e South West of France



10 years SEG - London 27th of June 2019





### Plan

- Presentation of MIGRADOUR
- History of the glass eel fishing in the South West of France
- Fisheries monitoring and evolution of the law
- March 2009 -Classification eel in Appendix 2 of the Washington Convention-CITES
- Poaching and fraud
- > The migradour approach







- Association working for the development of migratory fish species and the rehabilitation of aquatic environments
  - Exists since 1995
  - > A team of 10 people
  - Represent 34 000 anglers and 71 pro fisherman
  - Carries out the follow-ups and actions of ground ordered by the environment services of the French state (COGEPOMI)
    - We work with the wildlife services of French state
      - www.migradour.com







#### > Territory





16 912 km2





#### Sea trout









#### Shad



Lamprey











#### Atlantic salmon











#### Eel











#### Tracking electric fishing









## Tracking eels on an index site - Upstream













## Tracking eels on an index site Downstream











## Tracking eels on an index site - Downstream









#### Tracking eels on an index site

## Interannual evolution of the estimated downstream population (numbers)







#### Tracking eels on an index site

## Interannual evolution of catches in upstream (numbers)







## Adour's historical glass eel fisheries

Traditional fisheries since 1060!!







## Adour's historical glass eel fisheries

Evolution of the material











## March 2009 - Classification eel in Appendix 2 of the Washington Convention-C