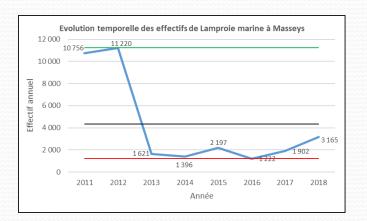

### Plan

- Presentation of MIGRADOUR
- History of the glass eel fishing in the South West of France
- Fisheries monitoring and evolution of the law
- March 2009 -Classification eel in Appendix 2 of the Washington Convention-CITES
- Poaching and fraud
- > The migradour approach







- Association working for the development of migratory fish species and the rehabilitation of aquatic environments
  - Exists since 1995
  - > A team of 10 people
  - Represent 34 000 anglers and 71 pro fisherman
  - Carries out the follow-ups and actions of ground ordered by the environment services of the French state (COGEPOMI)
    - We work with the wildlife services of French state
      - www.migradour.com







#### > Territory





16 912 km2





#### Sea trout









#### Shad



Lamprey











#### Atlantic salmon











#### Eel











#### Tracking electric fishing









## Tracking eels on an index site - Upstream













## Tracking eels on an index site Downstream











## Tracking eels on an index site - Downstream









#### Tracking eels on an index site

## Interannual evolution of the estimated downstream population (numbers)







#### Tracking eels on an index site

## Interannual evolution of catches in upstream (numbers)







## Adour's historical glass eel fisheries

Traditional fisheries since 1060!!







## Adour's historical glass eel fisheries

Evolution of the material











## March 2009 - Classification eel in Appendix 2 of the Washington Convention-CITES

- > Plan eel France 2010
- Setting quotas consumption / restoc