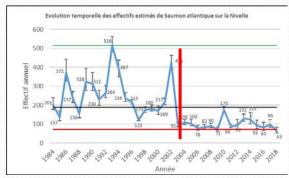

IGRADOUR
- History of the glass eel fishing in the South West of France
- Fisheries monitoring and evolution of the law
- March 2009 -Classification eel in Appendix 2 of the Washington Convention-CITES
- Poaching and fraud
- > The migradour approach







- Association working for the development of migratory fish species and the rehabilitation of aquatic environments
  - Exists since 1995
  - > A team of 10 people
  - Represent 34 000 anglers and 71 pro fisherman
  - Carries out the follow-ups and actions of ground ordered by the environment services of the French state (COGEPOMI)
    - We work with the wildlife services of French state
      - www.migradour.com







#### > Territory





16 912 km2





#### Sea trout









#### Shad



Lamprey











#### Atlantic salmon











#### Eel











#### Tracking electric fishing









## Tracking eels on an index site - Upstream













## Tracking eels on an index site Downstream











## Tracking eels on an index site - Downstream









#### Tracking eels on an index site

## Interannual evolution of the estimated downstream population (numbers)







#### Tracking eels on an index site

## Interannual evolution of catches in upstream (numbers)







## Adour's historical glass eel fisheries

Traditional fisheries since 1060!!







## Adour's historical glass eel fisheries

Evolution of the material











## March 2009 - Classification eel in Appendix 2 of the Washington Convention-CITES

- > Plan eel France 2010
- Setting quotas consumption / restocking
- Declaration of eel captur