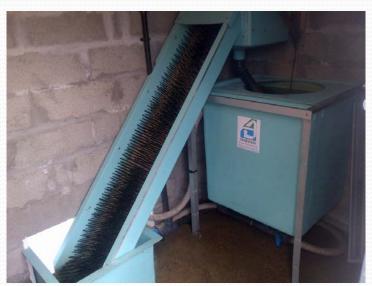

#### Tracking electric fishing

## Tracking eels on an index site - Upstream

## Tracking eels on an index site Downstream

## Tracking eels on an index site - Downstream

#### Tracking eels on an index site