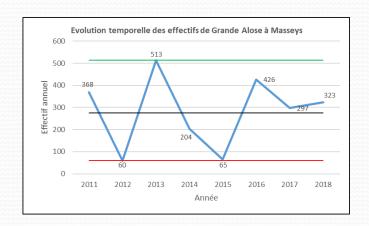

### Plan

- Presentation of MIGRADOUR
- History of the glass eel fishing in the South West of France
- Fisheries monitoring and evolution of the law
- March 2009 -Classification eel in Appendix 2 of the Washington Convention-CITES
- Poaching and fraud
- > The migradour approach







- Association working for the development of migratory fish species and the rehabilitation of aquatic environments
  - Exists since 1995
  - > A team of 10 people
  - Represent 34 000 anglers and 71 pro fisherman
  - Carries out the follow-ups and actions of ground ordered by the environment services of the French state (COGEPOMI)
    - We work with the wildlife services of French state
      - www.migradour.com







#### > Territory





16 912 km2





#### Sea trout









#### Shad



Lamprey











#### Atlantic salmon











#### Eel











#### Tracking electric fishing









## Tracking eels on an index site - Upstream













## Tracking eels on an index site Downstream











## Tracking eels on an index site - Downstream









#### Tracking eels on an index site

## Interannual evolution of the estimated downstream population (numbers)







#### Tracking eels on an index site

## Interannual evolution of catches in upstream (numbers)







## Adour's historical glass eel fisheries

Traditional fisheries since 1060!!







## Adour's historical glass eel fisheries

Evolution of the material











## March 2009 - Classification eel in Appendix 2 of the Washington Convention-CITES

- > Plan eel France 2010
- Setting quotas consumption / rest