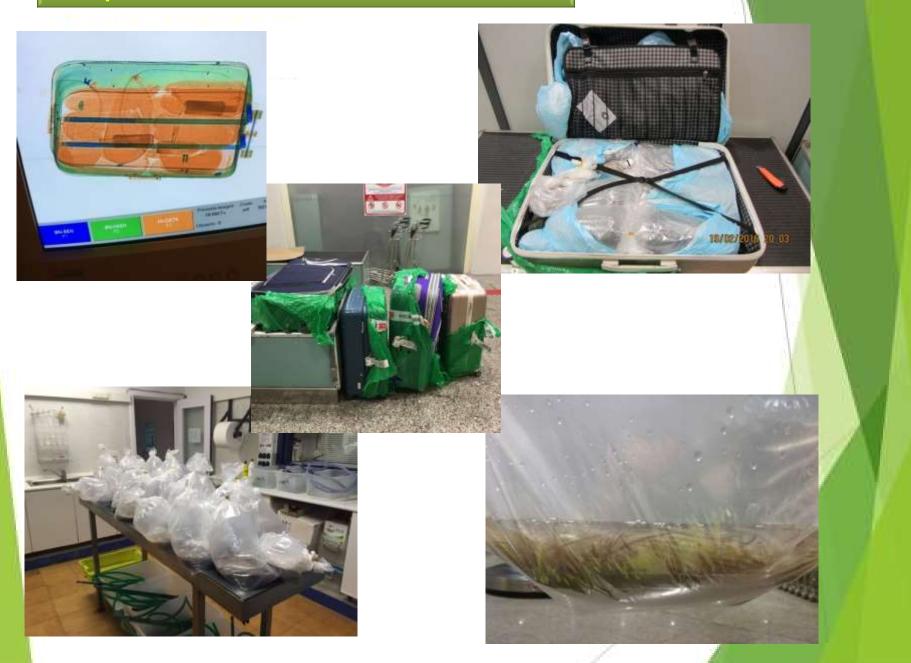

### **Operation «BLACK GLASS» 2015-2016**

| WILDLIFE TRAFFICKING<br>SMUGGLING OF EUROPEAN GLASS EELS |                                     |  |
|----------------------------------------------------------|-------------------------------------|--|
| Arrested                                                 | 20 (Chinese origin)                 |  |
| Range                                                    | Madrid,<br>Destination <b>CHINA</b> |  |
| Modus Operandi                                           | "Mules" by plane                    |  |
| Species                                                  | European Glass Eel                  |  |
| Seizure                                                  | 2.5 tons of eels                    |  |
| Estimated value                                          | 4.000.000€                          |  |

### **Operation «BLACK GLASS» 2015-2016**