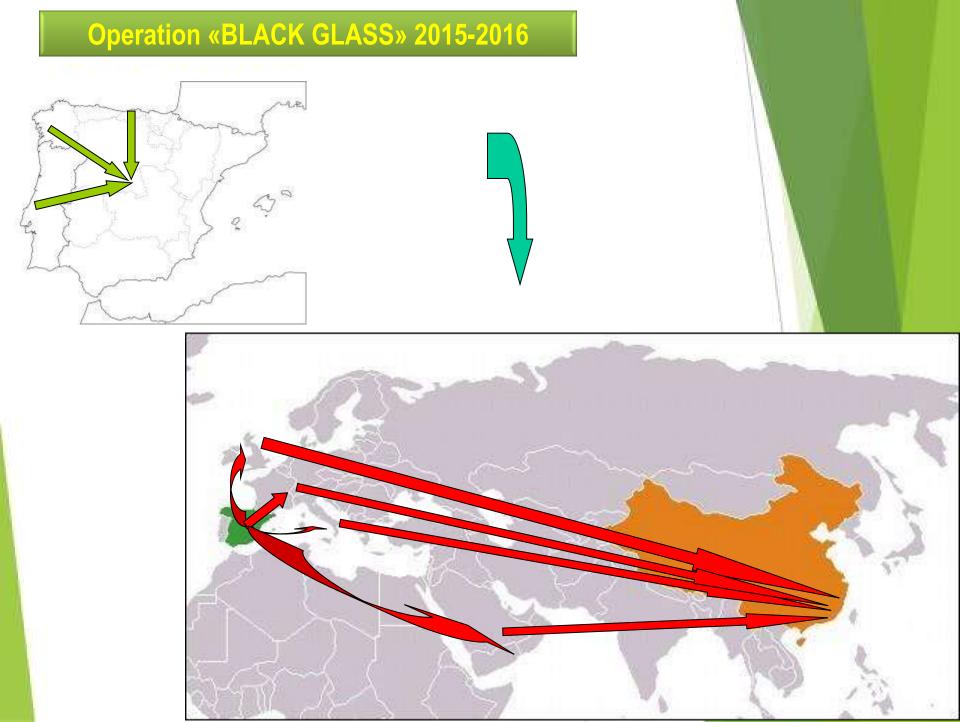

### **Operation «BLACK GLASS» 2015-2016**

| WILDLIFE TRAFFICKING<br>SMUGGLING OF EUROPEAN GLASS EELS |                                     |  |
|----------------------------------------------------------|-------------------------------------|--|
| Arrested                                                 | 20 (Chinese origin)                 |  |
| Range                                                    | Madrid,<br>Destination <b>CHINA</b> |  |
| Modus Operandi                                           | "Mules" by plane                    |  |
| Species                                                  | European Glass Eel                  |  |
| Seizure                                                  | 2.5 tons of eels                    |  |
| Estimated value                                          | 4.000.000€                          |  |

### **Operation «BLACK GLASS» 2015-2016**