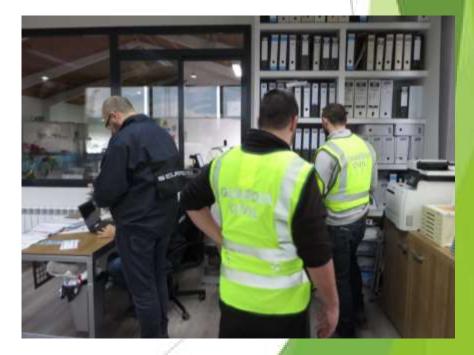

### **OPERATION «LAKE II - ABAIA» 2017**

| WILDLIFE TRAFFICKING<br>SMUGGLING OF EUROPEAN GLASS EELS |                                                          |  |
|----------------------------------------------------------|----------------------------------------------------------|--|
| Arrested                                                 | 23                                                       |  |
| Places involved                                          | Spain<br>France, Portugal,<br>Italy, Greece and<br>China |  |
| Modus Operandi                                           | Smuggling to Asia via air cargo                          |  |
| Species                                                  | European Glass Eel                                       |  |
| Collaborations                                           | Europol and Eurojust                                     |  |
| Seizure                                                  | 1.200 Kg                                                 |  |
| Estimated value:                                         | 2 million €                                              |  |

#### **OPERATION «LAKE II - ABAIA» 2017**

+ 17.000 KM GLASS EELS TOUR FROM CARIBEAN WATERS TO HONG KONG IN A TRAVEL OF 2 YEARS.

HUGE PROFIT IN FIVE YEARS (2012 – 2017) 37,500 TONS OF GLASS EELS ILLEGALY EXPORTED.