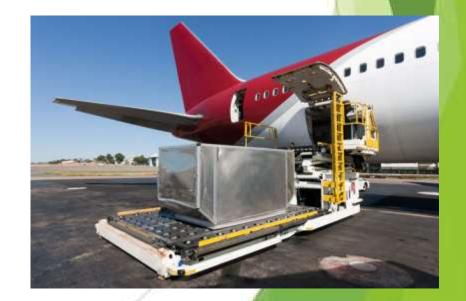

### **Operation «SUCULENTA» 2011-2012**

| WILDLIFE TRAFFICKING<br>SMUGGLING OF EUROPEAN GLASS EELS |                                            |  |
|----------------------------------------------------------|--------------------------------------------|--|
| Arrested                                                 | 14                                         |  |
| Range                                                    | Spain<br>Romania, Bulgaria and<br>Portugal |  |
| Modus Operandi                                           | Smuggling via aircargo                     |  |
| Species                                                  | European Glass Eel                         |  |
| Seizure                                                  | 1.5 tons of eels                           |  |
| Estimated value                                          | 1.650.000€                                 |  |

#### **Operation «SUCULENCIAS» 2012-2014**

| WILDLIFE TRAFFICKING<br>SMUGGLING OF EUROPEAN GLASS EELS |                                |  |
|----------------------------------------------------------|--------------------------------|--|
| Arrested                                                 | 12                             |  |
| Places involved                                          | Spain: Portugal                |  |
| Modus Operandi                                           | Smuggling to Asia by air cargo |  |
| Species                                                  | European Glass Eel             |  |
| Collaborations                                           | Portugal ASAE                  |  |
| Seizure                                                  | 750 kg of eels                 |  |
| Estimated value                                          | 1.125.000€                     |  |

### **Operation «BLACK GLASS» 2015-2016**

| WILDLIFE TRAFFICKING<br>SMUGGLING OF EUROPEAN GLASS EELS |                                     |  |
|----------------------------------------------------------|-------------------------------------|--|
| Arrested                                                 | 20 (Chinese origin)                 |  |
| Range                                                    | Madrid,<br>Destination <b>CHINA</b> |  |
| Modus Operandi                                           | "Mules" by plane                    |  |
| Species                                                  | European Glass Eel                  |  |
| Seizure                                                  | 2.5 tons of eels                    |  |
| Estimated value                                          | 4.000.000€                          |  |

### **OPERATION «LAKE II - ABAIA» 2017**

| WILDLIFE TRAFFICKING<br>SMUGGLING OF EUROPEAN GLASS EELS |                                                          |  |
|----------------------------------------------------------|----------------------------------------------------------|--|
| Arrested                                                 | 23                                                       |  |
| Places involved                                          | Spain<br>France, Portugal,<br>Italy, Greece and<br>China |  |
| Modus Operandi                                           | Smuggling to Asia via air cargo                          |  |
| Species                                                  | European Glass Eel                                       |  |
| Collaborations                                           | Europol and Eurojust                                     |  |
| Seizure                                                  | 1.200 Kg                                                 |  |
| Estimated value:                                         | 2 million €                                              |  |