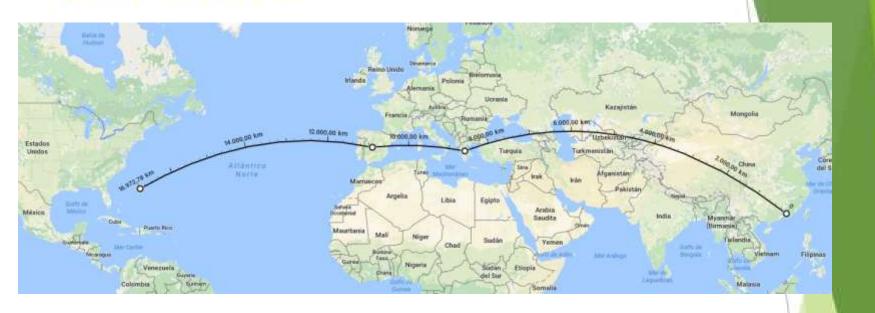

#### **OPERATION «LAKE II - ABAIA» 2017**

+ 17.000 KM GLASS EELS TOUR FROM CARIBEAN WATERS TO HONG KONG IN A TRAVEL OF 2 YEARS.

HUGE PROFIT IN FIVE YEARS (2012 – 2017) 37,500 TONS OF GLASS EELS ILLEGALY EXPORTED.