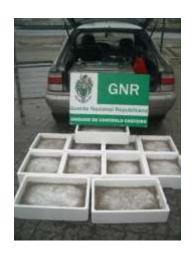

### **Operation «BLACK GLASS» 2015-2016**

| WILDLIFE TRAFFICKING<br>SMUGGLING OF EUROPEAN GLASS EELS |                                     |  |
|----------------------------------------------------------|-------------------------------------|--|
| Arrested                                                 | 20 (Chinese origin)                 |  |
| Range                                                    | Madrid,<br>Destination <b>CHINA</b> |  |
| Modus Operandi                                           | "Mules" by plane                    |  |
| Species                                                  | European Glass Eel                  |  |
| Seizure                                                  | 2.5 tons of eels                    |  |
| Estimated value                                          | 4.000.000€                          |  |