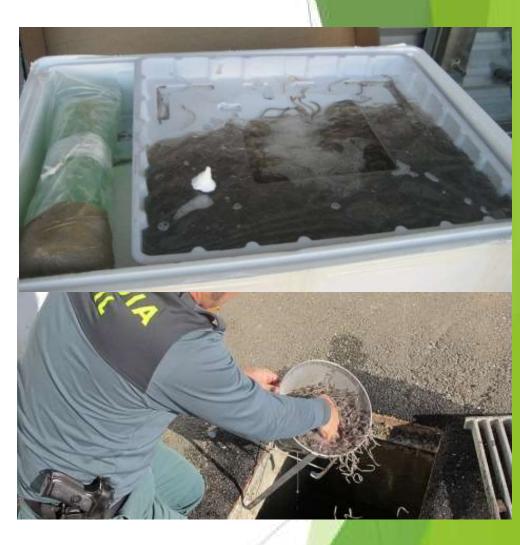

### THE CHAIN OF COMMERCE:

Poaching, Under-reporting, Unlawful methods of capture,

Necessary ecchelon, Irregularities, Fake documents, Fraud,

Miss-declarations at Customs, Money laundering, Tax evasion, Etc.